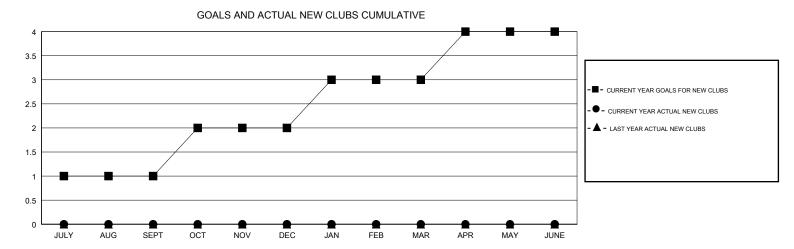

## STEVE ANTON **LOCATION ILLINOIS GMT CA** Clubs Members RESULTS FOR 2018-2019 RESULTS FOR 2018-2019 NEW CLUB GOAL NEW CLUBS DROPPED CLUBS MEMBER GROWTH NET MEMBER GROWTH DROPPED QUARTER QUARTER GOAL ACTUAL MEMBERS ACTUAL (including transfers) 0 0 11 10 16 JULY/AUG/SEPT JULY/AUG/SEPT 0 11 15 OCT/NOV/DEC 11 OCT/NOV/DEC 0 0 5 5 1 11 JAN/FEB/MAR JAN/FEB/MAR 0 0 0 0 11 APR/MAY/JUNE APR/MAY/JUNE