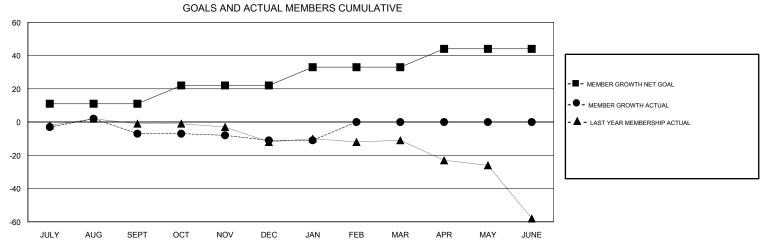

## STEVE ANTON **LOCATION ILLINOIS GMT CA** Clubs Members RESULTS FOR 2018-2019 RESULTS FOR 2018-2019 NEW CLUB GOAL NEW CLUBS DROPPED CLUBS MEMBER GROWTH NET MEMBER GROWTH DROPPED QUARTER QUARTER GOAL ACTUAL MEMBERS ACTUAL (including transfers) 0 0 11 10 16 JULY/AUG/SEPT JULY/AUG/SEPT 0 11 15 OCT/NOV/DEC 11 OCT/NOV/DEC 0 0 5 5 1 11 JAN/FEB/MAR JAN/FEB/MAR 0 0 0 0 11 APR/MAY/JUNE APR/MAY/JUNE